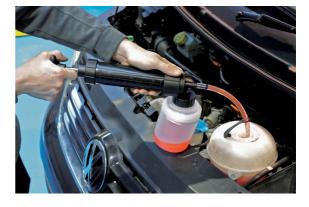

## **Suction Syringe**

Extracts liquid into the bottle or into a larger container if required.

## **Additional Information**

- 350ml suction syringe with 1L bottle.
- Simple action: pull out the pump to fill the canister, push pump in to discharge into attached bottle.
- Complete with 2 oil resistant tubes extraction with plug: 13mm x 370mm & output: 15mm x 150mm.
- · Ideal for cars, motorcycles, quads, lawnmowers, boats (engines, bilge etc).
- · Suitable for oils/water and non corrosive liquids including Brake Fluid. Not suitable for petrol.