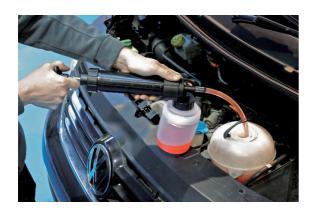

## **Suction Syringe**

Extracts liquid into the bottle or into a larger container if required.

## **Additional Information**

- 350ml suction syringe with 1L bottle.
- Simple action: pull out the pump to fill the canister, push pump in to discharge into attached bottle.
- Complete with 2 oil resistant tubes extraction with plug: 13mm x 370mm & output: 15mm x 150mm.
- · Ideal for cars, motorcycles, quads, lawnmowers, boats (engines, bilge etc).
- · Suitable for oils/water and non corrosive liquids including Brake Fluid. Not suitable for petrol.