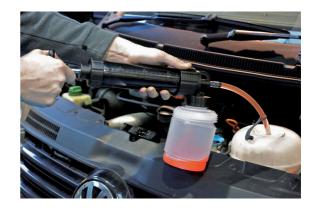

## **Suction Syringe**

Extracts liquid into the bottle or into a larger container if required.

## **Additional Information**

- 350ml suction syringe with 1L bottle.
- Simple action: pull out the pump to fill the canister, push pump in to discharge into attached bottle.
- Complete with 2 oil resistant tubes extraction with plug: 13mm x 370mm & output: 15mm x 150mm.
- · Ideal for cars, motorcycles, quads, lawnmowers, boats (engines, bilge etc).
- · Suitable for oils/water and non corrosive liquids including Brake Fluid. Not suitable for petrol.