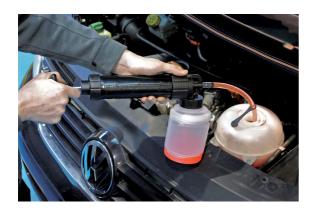

## **Suction Syringe**

Extracts liquid into the bottle or into a larger container if required.

## **Additional Information**

- 350ml suction syringe with 1L bottle.
- Simple action: pull out the pump to fill the canister, push pump in to discharge into attached bottle.
- Complete with 2 oil resistant tubes extraction with plug: 13mm x 370mm & output: 15mm x 150mm.
- · Ideal for cars, motorcycles, quads, lawnmowers, boats (engines, bilge etc).
- · Suitable for oils/water and non corrosive liquids including Brake Fluid. Not suitable for petrol.