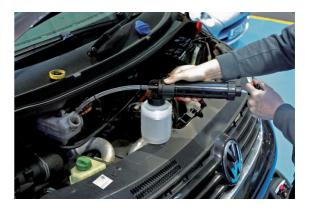

## **Suction Syringe**

Extracts liquid into the bottle or into a larger container if required.

## **Additional Information**

- 350ml suction syringe with 1L bottle.
- Simple action: pull out the pump to fill the canister, push pump in to discharge into attached bottle.
- Complete with 2 oil resistant tubes extraction with plug: 13mm x 370mm & output: 15mm x 150mm.
- · Ideal for cars, motorcycles, quads, lawnmowers, boats (engines, bilge etc).
- · Suitable for oils/water and non corrosive liquids including Brake Fluid. Not suitable for petrol.