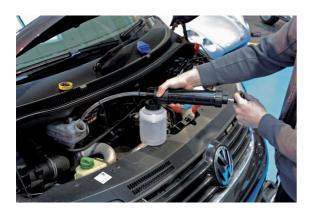

## **Suction Syringe**

Extracts liquid into the bottle or into a larger container if required.

## **Additional Information**

- 350ml suction syringe with 1L bottle.
- Simple action: pull out the pump to fill the canister, push pump in to discharge into attached bottle.
- Complete with 2 oil resistant tubes extraction with plug: 13mm x 370mm & output: 15mm x 150mm.
- · Ideal for cars, motorcycles, quads, lawnmowers, boats (engines, bilge etc).
- · Suitable for oils/water and non corrosive liquids including Brake Fluid. Not suitable for petrol.