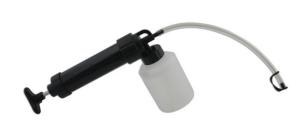

## **Suction Syringe**

Extracts liquid into the bottle or into a larger container if required.

## **Additional Information**

- 350ml suction syringe with 1L bottle.
- Simple action: pull out the pump to fill the canister, push pump in to discharge into attached bottle.
- Complete with 2 oil resistant tubes extraction with plug: 13mm x 370mm & output: 15mm x 150mm.
- · Ideal for cars, motorcycles, quads, lawnmowers, boats (engines, bilge etc).
- · Suitable for oils/water and non corrosive liquids including Brake Fluid. Not suitable for petrol.