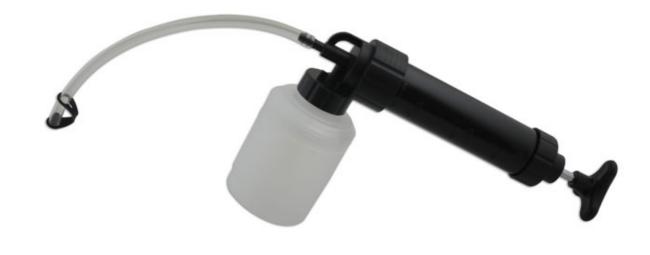

## **Suction Syringe**

Extracts liquid into the bottle or into a larger container if required.

## **Additional Information**

- 350ml suction syringe with 1L bottle.
- Simple action: pull out the pump to fill the canister, push pump in to discharge into attached bottle.
- Complete with 2 oil resistant tubes extraction with plug: 13mm x 370mm & output: 15mm x 150mm.
- · Ideal for cars, motorcycles, quads, lawnmowers, boats (engines, bilge etc).
- · Suitable for oils/water and non corrosive liquids including Brake Fluid. Not suitable for petrol.